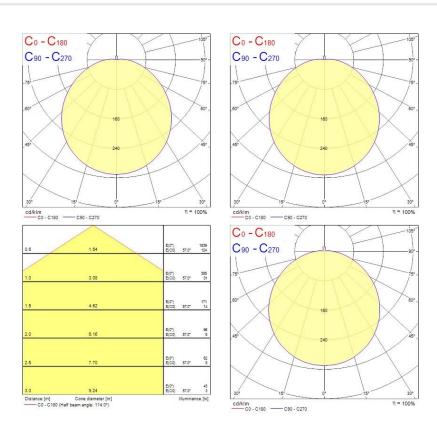

|                  |
| Packaging                             |                  |
| Single packaging type                 | Carton           |
| Product EAN number                    | 5026524549882    |
| Packaging single length / height (cm) | 36.0             |
| Packaging single width (cm)           | 36.0             |
| Packaging single depth (cm)           | 13.5             |
| DUN14 (outer)                         | 05026524549882   |
| Units per outer package               | 1                |
| Packaging outer length / height (cm)  | 36.0             |
| Packaging outer width (cm)            | 36.0             |
| Packaging outer depth (cm)            | 13.5             |

#### **PHOTOMETRY**





## Sterling Bulkhead - LED Sterling Bulkhead 3000K Silver 4054988



### **TECHNICAL DRAWINGS**