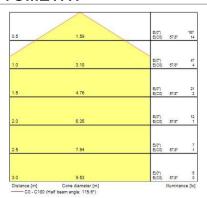

| 3.4              |
|                                       |                  |
| Packaging                             |                  |
| Single packaging type                 | Carton           |
| Product EAN number                    | 5026524549882    |
| Packaging single length / height (cm) | 36.0             |
| Packaging single width (cm)           | 36.0             |
| Packaging single depth (cm)           | 13.5             |
| DUN14 (outer)                         | 05026524549882   |
| Units per outer package               | 1                |
| Packaging outer length / height (cm)  | 36.0             |
| Packaging outer width (cm)            | 36.0             |
| Packaging outer depth (cm)            | 13.5             |

#### **PHOTOMETRY**





## Sterling Bulkhead - LED Sterling Bulkhead 3000K Silver 4054988



### **TECHNICAL DRAWINGS**