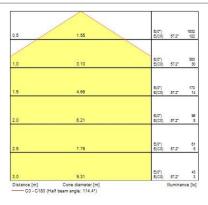

| 3.4              |
|                                       |                  |
| Packaging                             |                  |
| Single packaging type                 | Carton           |
| Product EAN number                    | 5026524549882    |
| Packaging single length / height (cm) | 36.0             |
| Packaging single width (cm)           | 36.0             |
| Packaging single depth (cm)           | 13.5             |
| DUN14 (outer)                         | 05026524549882   |
| Units per outer package               | 1                |
| Packaging outer length / height (cm)  | 36.0             |
| Packaging outer width (cm)            | 36.0             |
| Packaging outer depth (cm)            | 13.5             |

#### **PHOTOMETRY**





## Sterling Bulkhead - LED Sterling Bulkhead 3000K Silver 4054988



### **TECHNICAL DRAWINGS**